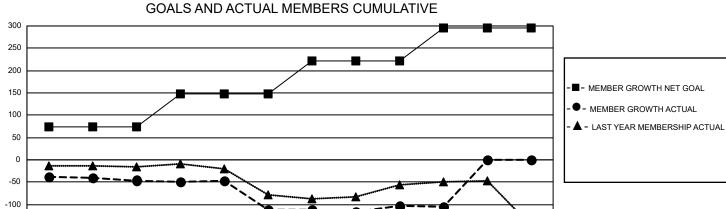

## LOCATION: OREGON

GMT: OPEN

GMT CA 1

| Clubs                      |               |           |               | Members                    |                        |                         |                                                    |  |
|----------------------------|---------------|-----------|---------------|----------------------------|------------------------|-------------------------|----------------------------------------------------|--|
| RESULTS FOR 2019-2020      |               |           |               | RESULTS FOR 2019-2020      |                        |                         |                                                    |  |
| QUARTER                    | NEW CLUB GOAL | NEW CLUBS | DROPPED CLUBS | QUARTER                    | BER GROWTH NET<br>GOAL | MEMBER GROWTH<br>ACTUAL | DROPPED<br>MEMBERS ACTUAL<br>(including transfers) |  |
| JULY/AUG/SEPT              | 2             | 0         | 2             | JULY/AUG/SEPT              | 74                     | 110                     | 118                                                |  |
| OCT/NOV/DEC<br>JAN/FEB/MAR | 2             | 0         | 0<br>1        | OCT/NOV/DEC<br>JAN/FEB/MAR | 74<br>74               | 70<br>102               | 134<br>78                                          |  |
| APR/MAY/JUNE               | 1             | 0         | 1             | APR/MAY/JUNE               | 74                     | 8                       | 9                                                  |  |