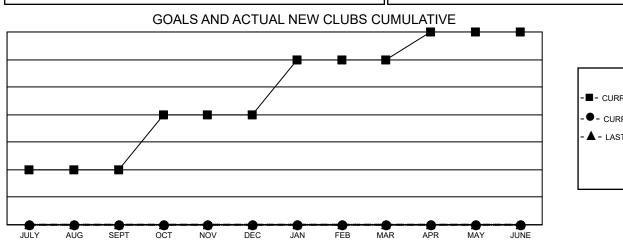

## LOCATION: OREGON

GMT: OPEN

GMT CA 1

| Clubs                      |               |           |               | Members                    |                        |                         |                                                    |  |
|----------------------------|---------------|-----------|---------------|----------------------------|------------------------|-------------------------|----------------------------------------------------|--|
| RESULTS FOR 2019-2020      |               |           |               | RESULTS FOR 2019-2020      |                        |                         |                                                    |  |
| QUARTER                    | NEW CLUB GOAL | NEW CLUBS | DROPPED CLUBS | QUARTER                    | BER GROWTH NET<br>GOAL | MEMBER GROWTH<br>ACTUAL | DROPPED<br>MEMBERS ACTUAL<br>(including transfers) |  |
| JULY/AUG/SEPT              | 2             | 0         | 2             | JULY/AUG/SEPT              | 74                     | 110                     | 118                                                |  |
| OCT/NOV/DEC<br>JAN/FEB/MAR | 2             | 0         | 0<br>1        | OCT/NOV/DEC<br>JAN/FEB/MAR | 74<br>74               | 70<br>102               | 134<br>78                                          |  |
| APR/MAY/JUNE               | 1             | 0         | 1             | APR/MAY/JUNE               | 74                     | 8                       | 9                                                  |  |

- CURRENT YEAR ACTUAL NEW CLUBS

- LAST YEAR ACTUAL NEW CLUBS

| DROPPED CLUBS: 4 |     | 73 CLUBS OF 138 ADDED 1 OR MORE | GENDER DISTRIBUTION             |                |     |
|------------------|-----|---------------------------------|---------------------------------|----------------|-----|
|                  |     | NEW MEMBERS                     | MALE                            | 1,977 (60.46%) |     |
|                  |     |                                 | FEMALE                          | 1,293 (39.54%) |     |
| DIGITED MEMBERG  |     |                                 |                                 |                |     |
| DECEASED         | 49  | CLICK HERE FOR CUMULATIVE       | TOTAL FAMILY UNIT MEMBERS       |                | 842 |
| CLUB CANCELLED   | 1   | MEMBERSHIP DATA                 | FAMILY MEMBERS PAYING HALF DUES |                |     |
| OTHER            | 289 |                                 |                                 |                |     |
|                  |     |                                 | 11                              |                |     |